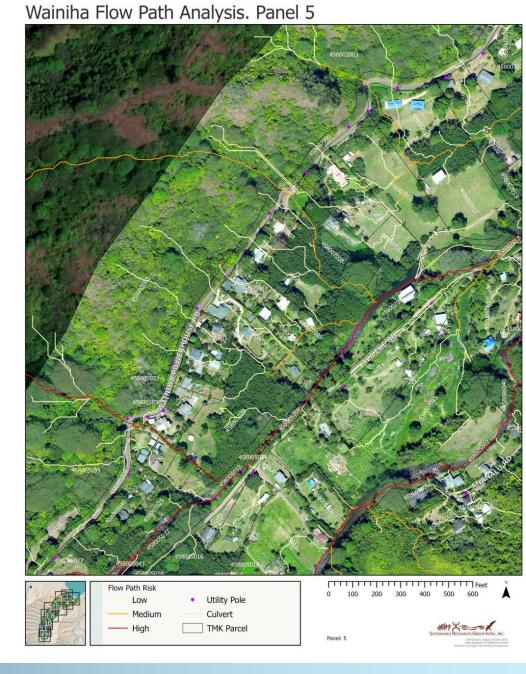

Viewer provides visualizations depicting projections of future annual high wave run up and passive flooding hazards due to rising sea levels. The methodology and data were provided by the University of Hawai'i School of Ocean and Earth Science and Technology (UH SOEST) through a collaborative project led by the University of Hawai'i Sea Grant College Program (Hawai'i Sea Grant) in partnership with DLNR and the State of Hawai'i Office of Planning, and published under Anderson et al 2018.









Prepared for: Mālama Kua'āina P.O. Box 536 Hanalei, HI 96714

Prepared by:

SUSTAINABLE RESOURCES GROUP INTN'L, INC.

111 Hekili Street, Ste A373

Kailua, HI 96734

www.srgii.com



Figure 10. Area of Inundation and Water Depths, High Flow April 15, 2018



Figure 14. Wainiha Flow Path Analysis















# Ingredients

- 1. Authoritative Data
- 2. Mitigative Action linked to Data
- 3. Data Granularity and Spatial Extent
- 4. Data Accessibility
- 5. Constitutional Relief Valve

# Branding

1. Political Capitol

## Predictive Models v. U.S. Constitution The Secret Sauce