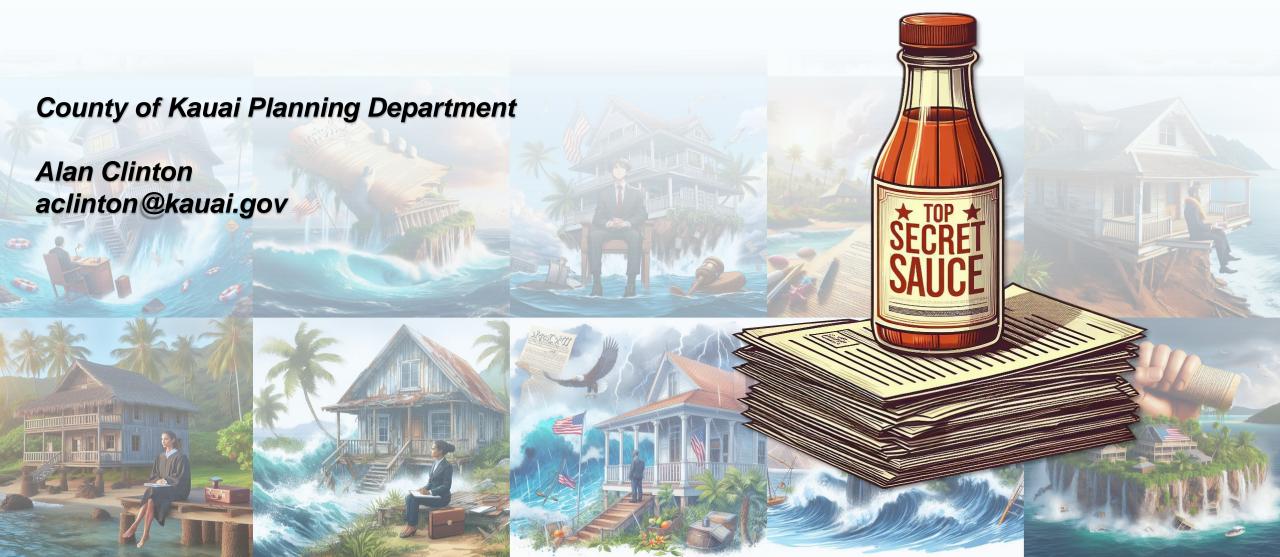

## Kaua'i Sea Level Rise Constraint District Viewer

Predictive Models v. U.S. Constitution: The Secret Sauce

Predictive Models v. U.S. Constitution: The Secret Sauce

Aftermath of Hurricane Helene reveals homes ripped from pilings in Big Bend Resident of Keaton Beach in Florida's Big Bend surveyed the damage left by Hurricane Helene's intense storm surge.

## Kaua'i Sea Level Rise Constraint District Viewer

"Kaua'i Sea Level Rise Constraint District Viewer" is an online atlas in effect on October 6, 2022 Ordinance Adoption Date October 6, 2022 and generated by data used in the creation of the Hawaii Sea Level Rise Vulnerability and Adaptation Report that was mandated by Act 83, Session Laws of Hawaii (SLH) 2014 and Act 32, SLH 2017. The Viewer provides visualizations depicting projections of future annual high wave run up and passive flooding hazards due to rising sea levels. The methodology and data were provided by the University of Hawai'i School of Ocean and Earth Science and Technology (UH SOEST) through a collaborative project led by the University of Hawai'i Sea Grant College Program (Hawai'i Sea Grant) in partnership with DLNR and the State of Hawai'i Office of Planning, and published under Anderson et al 2018.