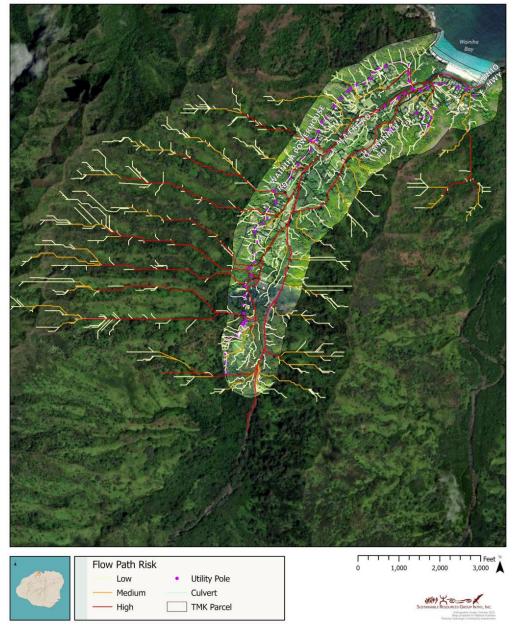

e Viewer provides visualizations depicting projections of future annual high wave run up and passive flooding hazards due to rising sea levels. The methodology and data were provided by the University of Hawai'i School of Ocean and Earth Science and Technology (UH SOEST) through a collaborative project led by the University of Hawai'i Sea Grant College Program (Hawai'i Sea Grant) in partnership with DLNR and the State of Hawai'i Office of Planning, and published under Anderson et al 2018.









Prepared for: Mālama Kua'āina P.O. Box 536 Hanalei, HI 96714

Prepared by:

SUSTAINABLE RESOURCES GROUP INTN'L, INC.

111 Hekili Street, Ste A373

Kailua, HI 96734

www.srgii.com



Figure 10. Area of Inundation and Water Depths, High Flow April 15, 2018



Figure 14. Wainiha Flow Path Analysis















# Ingredients

- 1. Authoritative Data
- 2. Mitigative Action linked to Data
- 3. Data Granularity and Spatial Extent
- 4. Data Accessibility
- 5. Constitutional Relief Valve

# Branding

1. Political Capitol

## Predictive Models v. U.S. Constitution The Secret Sauce