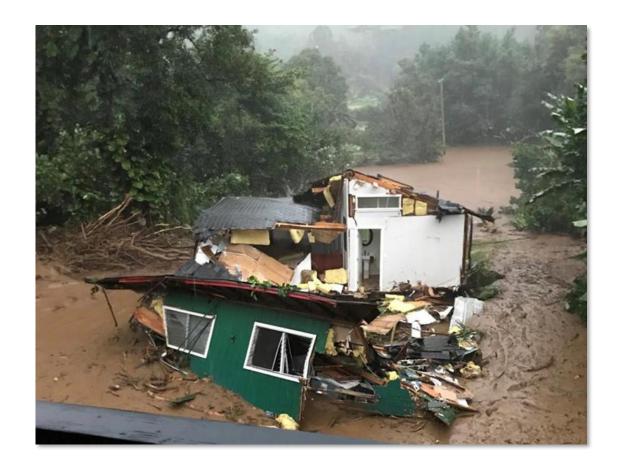

## Kaua'i Sea Level Rise Constraint District Viewer

Predictive Models v. U.S. Constitution: The Secret Sauce

Predictive Models v. U.S. Constitution: The Secret Sauce

Aftermath of Hurricane Helene reveals homes ripped from pilings in Big Bend Resident of Keaton Beach in Florida's Big Bend surveyed the damage left by Hurricane Helene's intense storm surge.

5h • 🕓

I saw this image after Milton and wanted to dive a bit deeper into it.

...see more