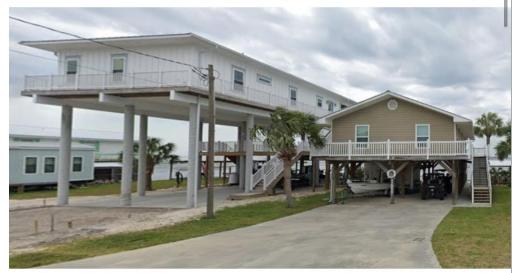

## Kaua'i Sea Level Rise Constraint District Viewer

Predictive Models v. U.S. Constitution: The Secret Sauce

Predictive Models v. U.S. Constitution: The Secret Sauce

Aftermath of Hurricane Helene reveals homes ripped from pilings in Big Bend Resident of Keaton Beach in Florida's Big Bend surveyed the damage left by Hurricane Helene's intense storm surge.

5h • 🕓

I saw this image after Milton and wanted to dive a bit deeper into it.

...see more