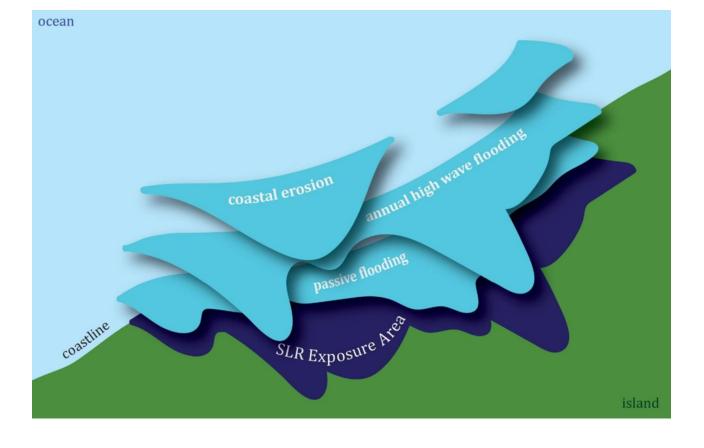

## Kaua'i Sea Level Rise Constraint District Viewer

"Kaua'i Sea Level Rise Constraint District Viewer" is an online atlas in effect on October 6, 2022 Ordinance Adoption Date October 6, 2022 and generated by data used in the creation of the Hawaii Sea Level Rise Vulnerability and Adaptation Report that was mandated by Act 83, Session Laws of Hawaii (SLH) 2014 and Act 32, SLH 2017. The Viewer provides visualizations depicting projections of future annual high wave run up and passive flooding hazards due to rising sea levels. The methodology and data were provided by the University of Hawai'i School of Ocean and Earth Science and Technology (UH SOEST) through a collaborative project led by the University of Hawai'i Sea Grant College Program (Hawai'i Sea Grant) in partnership with DLNR and the State of Hawai'i Office of Planning, and published under Anderson et al 2018.