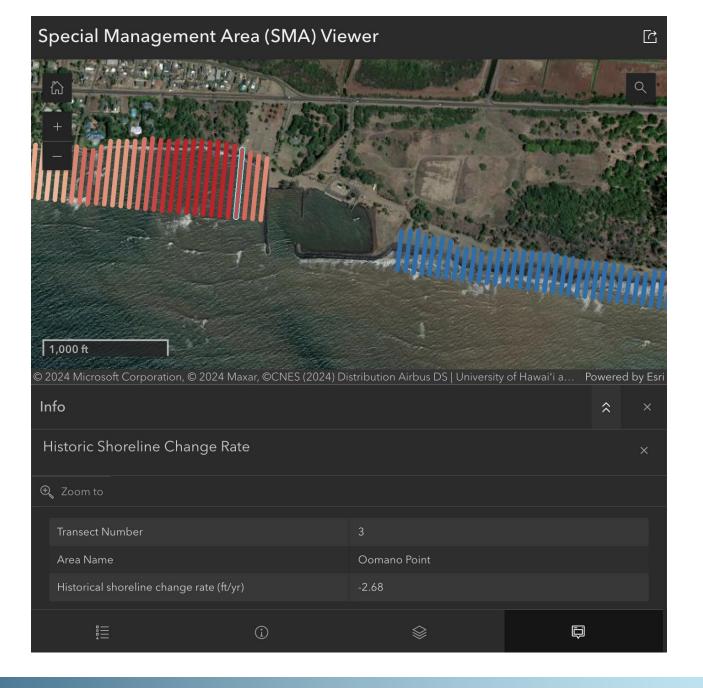

## Kaua'i Sea Level Rise Constraint District Viewer

"Kaua'i Sea Level Rise Constraint District Viewer" is an online atlas in effect on October 6, 2022 Ordinance Adoption Date October 6, 2022 and generated by data used in the creation of the Hawaii Sea Level Rise Vulnerability and Adaptation Report that was mandated by Act 83, Session Laws of Hawaii (SLH) 2014 and Act 32, SLH 2017. The Viewer provides visualizations depicting projections of future annual high wave run up and passive flooding hazards due to rising sea levels. The methodology and data were provided by the University of Hawai'i School of Ocean and Earth Science and Technology (UH SOEST) through a collaborative project led by the University of Hawai'i Sea Grant College Program (Hawai'i Sea Grant) in partnership with DLNR and the State of Hawai'i Office of Planning, and published under Anderson et al 2018.