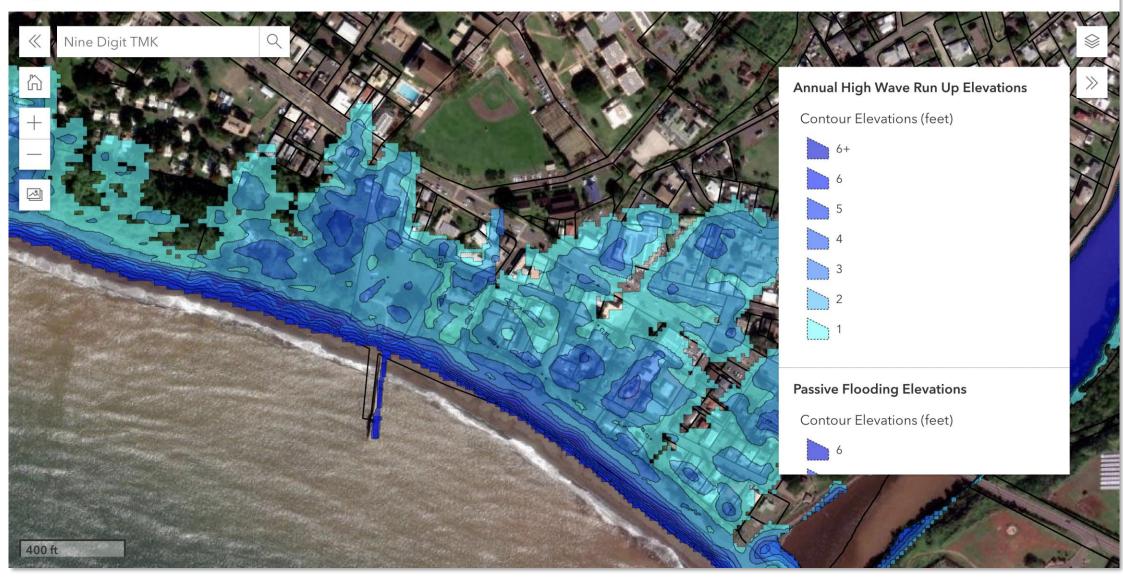

## Kaua'i Sea Level Rise Constraint District Viewer

Predictive Models v. U.S. Constitution: The Secret Sauce

Predictive Models v. U.S. Constitution: The Secret Sauce

Aftermath of Hurricane Helene reveals homes ripped from pilings in Big Bend Resident of Keaton Beach in Florida's Big Bend surveyed the damage left by Hurricane Helene's intense storm surge.

## Kaua'i Sea Level Rise Constraint District Viewer

DISCLAIMER (updated November 27, 2018): Based on the methodology of sea level rise modeling used in this report and the Hawai'i Sea Level Rise Viewer, having gone through peer review and publication in the Nature Journal Scientific Reports, the results of this study are sufficiently validated to be appropriately used in land management decisions as the best available information as of the date of publication of the report, December 2017, consistent with the intent of Act 83 SLH 2014 as amended. This report is intended to provide a state-wide assessment of Hawaii's vulnerability to sea level rise. The location of projected impacts and economic costs from damages are estimates based on a particular sea level rise scenario. The hazard and vulnerability data and maps provided herein are based on observational data and computer-based models as described herein and in published research (Anderson et al., 2018). As with all models, it is important to understand the methods, assumptions, limitations, and uncertainties of the methods used. The risks associated with use or non-use of the results are assumed by the user.1

## Kaua'i Sea Level Rise Constraint District Viewer

"Kaua'i Sea Level Rise Constraint District Viewer" is an online atlas in effect on October 6, 2022 Ordinance Adoption Date October 6, 2022 and generated by data used in the creation of the Hawaii Sea Level Rise Vulnerability and Adaptation Report that was mandated by Act 83, Session Laws of Hawaii (SLH) 2014 and Act 32, SLH 2017. The Viewer provides visualizations depicting projections of future annual high wave run up and passive flooding hazards due to rising sea levels. The methodology and data were provided by the University of Hawai'i School of Ocean and Earth Science and Technology (UH SOEST) through a collaborative project led by the University of Hawai'i Sea Grant College Program (Hawai'i Sea Grant) in partnership with DLNR and the State of Hawai'i Office of Planning, and published under Anderson et al 2018.