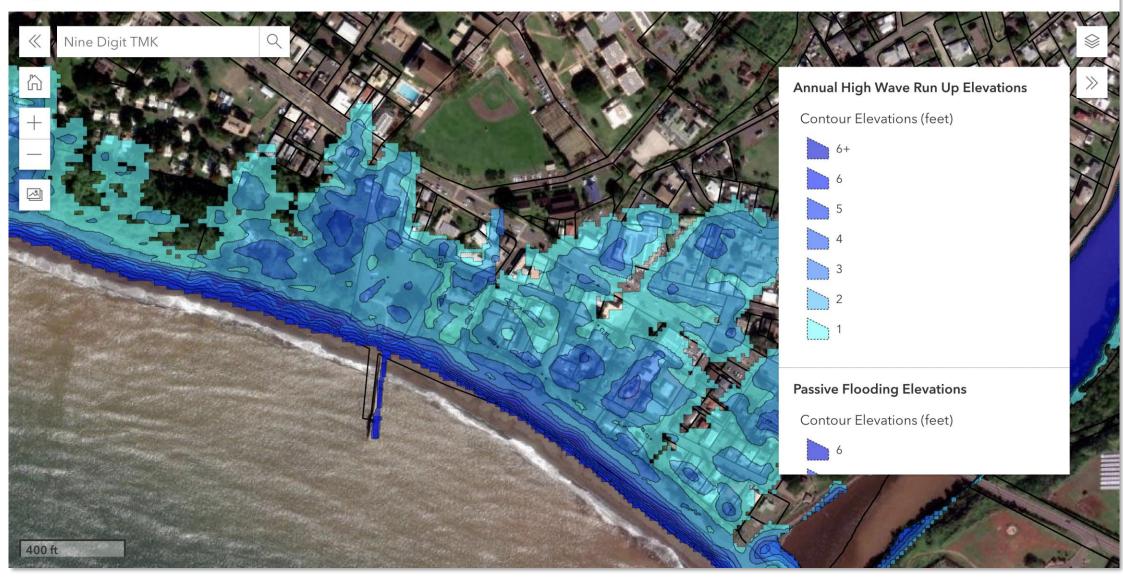

## Kaua'i Sea Level Rise Constraint District Viewer

"Kaua'i Sea Level Rise Constraint District Viewer" is an online atlas in effect on October 6, 2022 Ordinance Adoption Date October 6, 2022 and generated by data used in the creation of the Hawaii Sea Level Rise Vulnerability and Adaptation Report that was mandated by Act 83, Session Laws of Hawaii (SLH) 2014 and Act 32, SLH 2017. The Viewer provides visualizations depicting projections of future annual high wave run up and passive flooding hazards due to rising sea levels. The methodology and data were provided by the University of Hawai'i School of Ocean and Earth Science and Technology (UH SOEST) through a collaborative project led by the University of Hawai'i Sea Grant College Program (Hawai'i Sea Grant) in partnership with DLNR and the State of Hawai'i Office of Planning, and published under Anderson et al 2018.