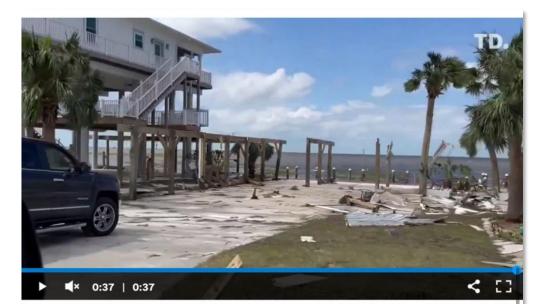

## Kaua'i Sea Level Rise Constraint District Viewer

Predictive Models v. U.S. Constitution: The Secret Sauce

Predictive Models v. U.S. Constitution: The Secret Sauce

Aftermath of Hurricane Helene reveals homes ripped from pilings in Big Bend Resident of Keaton Beach in Florida's Big Bend surveyed the damage left by Hurricane Helene's intense storm surge.

5h • 🕓

I saw this image after Milton and wanted to dive a bit deeper into it.

...see more