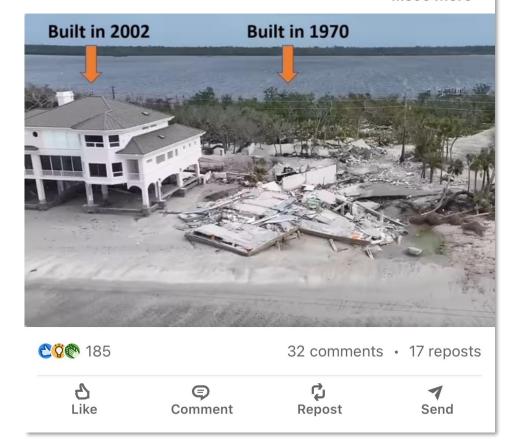

## Kaua'i Sea Level Rise Constraint District Viewer

Predictive Models v. U.S. Constitution: The Secret Sauce

Predictive Models v. U.S. Constitution: The Secret Sauce

Aftermath of Hurricane Helene reveals homes ripped from pilings in Big Bend Resident of Keaton Beach in Florida's Big Bend surveyed the damage left by Hurricane Helene's intense storm surge.

5h • 🕓

I saw this image after Milton and wanted to dive a bit deeper into it.

...see more