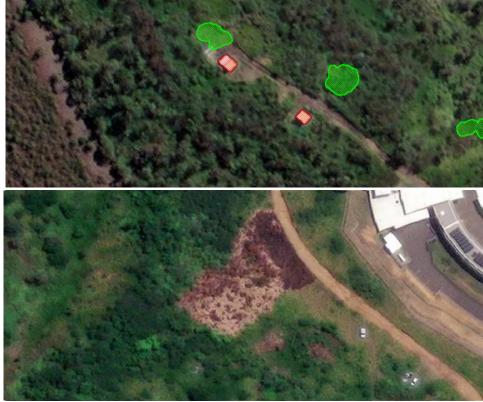

- Land clearing
- New buildings or building extensions
- New traditionnal gardens or gardens extension

Worldview-2/3, GeoEye-1 images, August 2022, October and November 2022, Processing Qehnelo QVX - UCM

- Building detection > 95%
- Gardens detection > 85%

https://linkedin.com/showcase/qehnelo