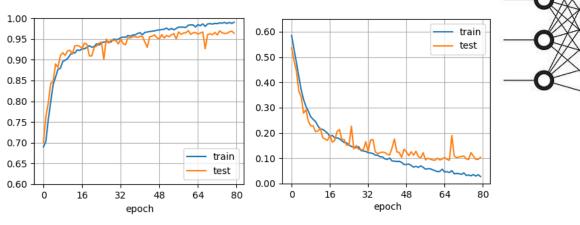

- Building detection > 95%
- Gardens detection > 85%

https://linkedin.com/showcase/qehnelo