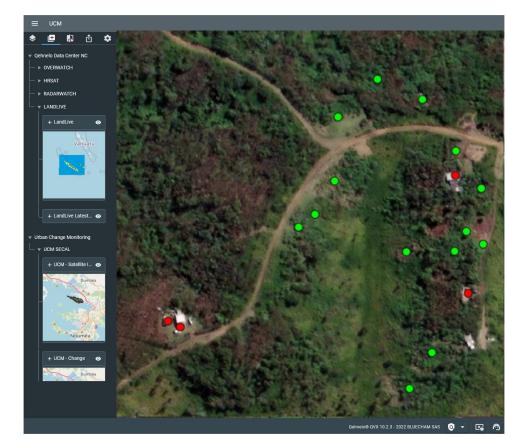

## UBAN CHANGE MONITORING App Weekly detection

- Artificial Intelligence
- Interoperability
- Security

### UBAN CHANGE MONITORING App Identification

- Reference date
- Observation date
- New garden
- Area calculation

### UBAN CHANGE MONITORING App Comparison

- Comparison
- Understanding the lanscape
- Long time series
- Statistics