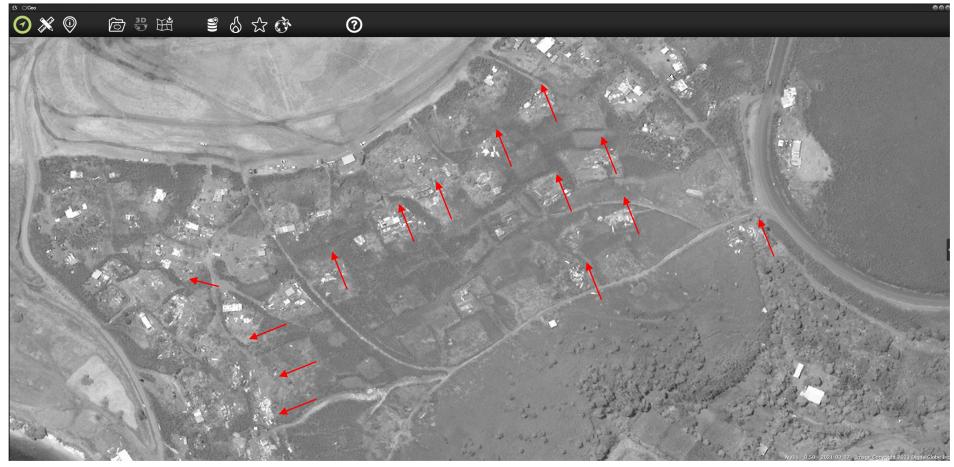

- Land clearing
- New buildings or building extensions
- New traditionnal gardens or gardens extension

Worldview-2/3, GeoEye-1 images, August 2022, October and November 2022, Processing Qehnelo QVX - UCM

- Building detection > 95%
- Gardens detection > 85%

https://linkedin.com/showcase/qehnelo