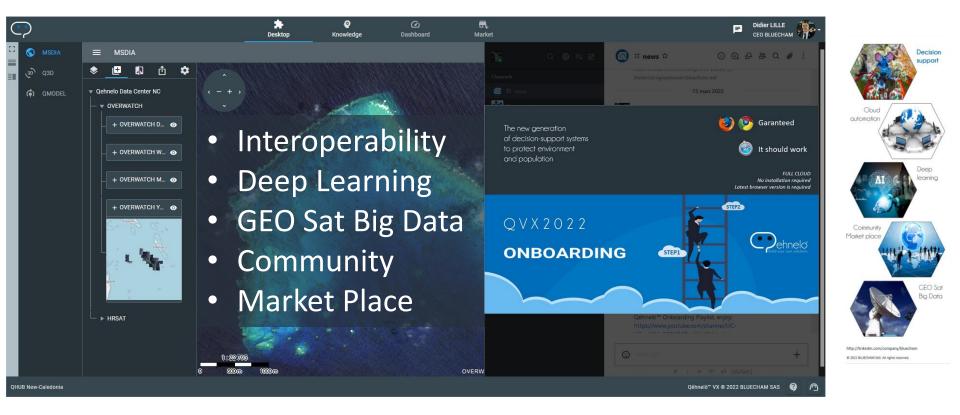

## UBAN CHANGE MONITORING App Weekly detection

- Artificial Intelligence
- Interoperability
- Security

### UBAN CHANGE MONITORING App Identification

- Reference date
- Observation date
- New garden
- Area calculation

### UBAN CHANGE MONITORING App Comparison

- Comparison
- Understanding the lanscape
- Long time series
- Statistics

# UBAN CHANGE MONITORING app

| <b>?</b>                |                              | Desktop | <b>@</b><br>Knowledge | 🙆<br>Dashboard | <b>E</b> .<br>Market | F | Remi ANDREOLI<br>Chief Operation Officer |
|-------------------------|------------------------------|---------|-----------------------|----------------|----------------------|---|------------------------------------------|
| QPORTAL New             | vs                           |         |                       |                |                      |   |                                          |
| <sup>Type</sup><br>Data | Product Group ✓ All ✓        |         |                       |                |                      |   | MARK ALL REAL                            |
|                         | OVERWATCH Weekly 26/11/2022  |         |                       |                | Weekly               |   | 9 hours agu                              |
|                         | OVERWATCH Weekly 19/11/2022  |         |                       |                | Weekly               |   | 3 days ag                                |
| СНАМ                    | OVERWATCH Weekly 12/11/2022  |         |                       |                | Weekly               |   | 12 days agr                              |
|                         | OVERWATCH Yearly 31/10/2022  |         |                       |                | Yearly               |   | 13 days ago                              |
|                         | OVERWATCH Weekly 05/11/2022  |         |                       |                | Weekly               |   | 21 days age                              |
|                         | OVERWATCH Monthly 31/10/2022 |         |                       |                | Monthly              |   | 25 days age                              |
|                         | OVERWATCH Weekly 29/10/2022  |         |                       |                | Weekly               |   | 28 days age                              |
|                         |                              |         |                       |                |                      |   |                                          |
|                         |                              |         |                       |                |                      |   |                                          |
|                         |                              |         |                       |                |                      |   |                                          |